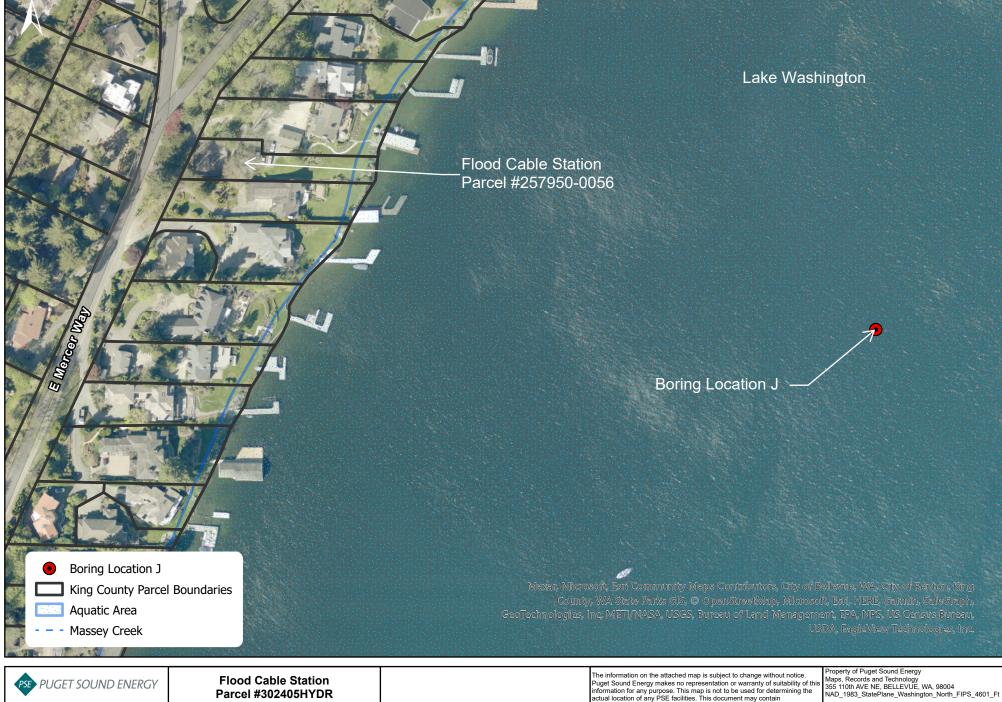

Barnabie Cable Station Parcel #082405HYDR Submarine Cable Thermal Testing

180

US Feet

Puget Sound Energy makes no representation or warranty of suitability of this information for any purpose. This map is not to be used for determining the actual location of any PSE facilities. This document may contain Critical Energy Infrastructure Information (CEII), the use or disclosure of which is restricted. Copyright ©2012. All rights reserved

NAps, Records and Technology 355 110th AVE NE, BELLEVUE, WA, 98004 NAD\_1983\_StatePlane\_Washington\_North\_FIPS\_4601\_Ft

Date: 5/12/2023 1:1,919



180

US Feet

Submarine Cable Thermal Testing

Critical Energy Infrastructure Information (CEII), the use or disclosure of which is restricted. Copyright ©2012. All rights reserved

Date: 5/12/2023 1:1,800