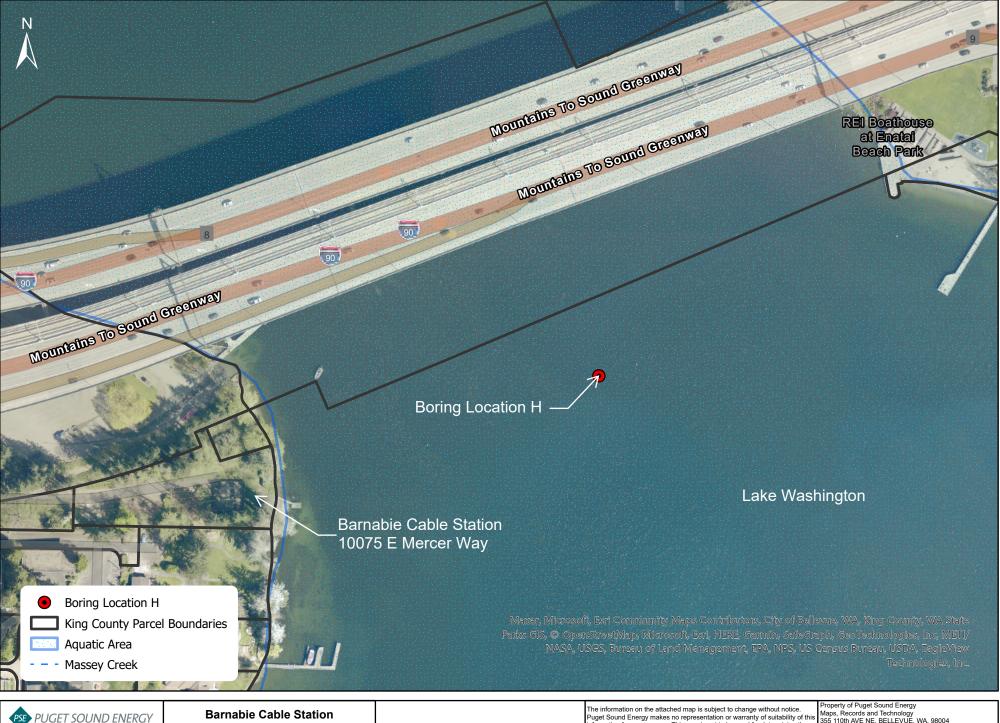

Barnabie Cable Station Parcel #082405HYDR Submarine Cable Thermal Testing

180

US Feet

Puget Sound Energy makes no representation or warranty of suitability of this information for any purpose. This map is not to be used for determining the actual location of any PSE facilities. This document may contain Critical Energy Infrastructure Information (CEII), the use or disclosure of which is restricted. Copyright ©2012. All rights reserved